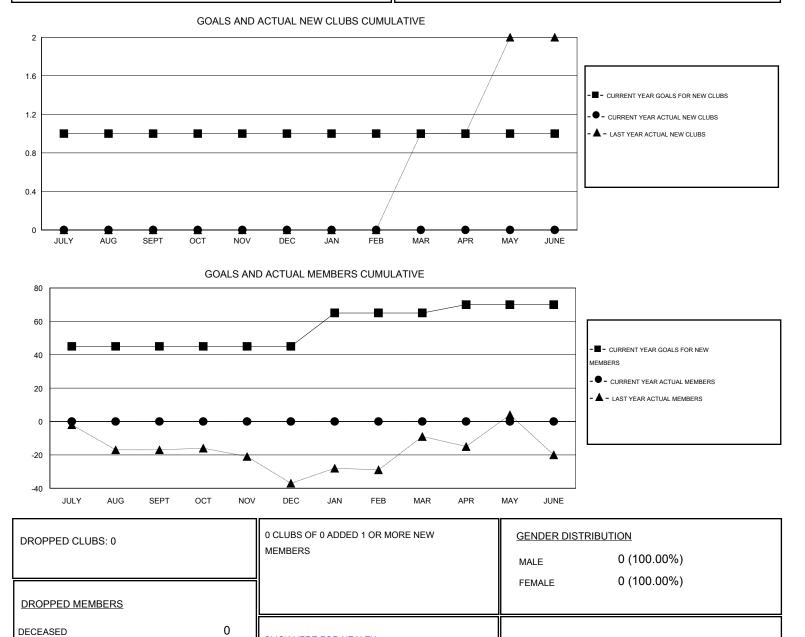

## GMT: MIKLOS HORVATH

| Clubs                      |                  |           |                  |                  | Members<br>RESULTS FOR 2016-2017 |                    |                                     |                    |                  |
|----------------------------|------------------|-----------|------------------|------------------|----------------------------------|--------------------|-------------------------------------|--------------------|------------------|
| RESULTS FOR 2016-2017      |                  |           |                  |                  |                                  |                    |                                     |                    |                  |
| QUARTER                    | NEW CLUB<br>GOAL | NEW CLUBS | DROPPED<br>CLUBS | NET<br>GAIN/LOSS | QUARTER                          | NEW MEMBER<br>GOAL | CHARTER AND<br>NEW MEMBERS<br>ADDED | DROPPED<br>MEMBERS | NET<br>GAIN/LOSS |
| JULY/AUG/SEPT              | 1                | 0         | 0                | 0                | JULY/AUG/SEPT                    | 45                 | 0                                   | 0                  | 0                |
| OCT/NOV/DEC<br>JAN/FEB/MAR | 0                | 0<br>0    | 0<br>0           | 0<br>0           | OCT/NOV/DEC<br>JAN/FEB/MAR       | 0<br>20            | 0<br>0                              | 0<br>0             | 0                |
| APR/MAY/JUNE               | 0                | 0         | 0                | 0                | APR/MAY/JUNE                     | 5                  | 0                                   | 0                  | 0                |